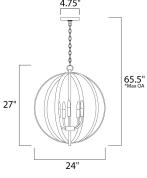

### **MEASUREMENTS**

DIMENSION : 24" L x 24" W x 27" H

MAX OAH : 65.5" OAH

: 4.75" W x 0.75" H x 4.75" L CANOPY

: 8.36 lb HANGING WEIGHT