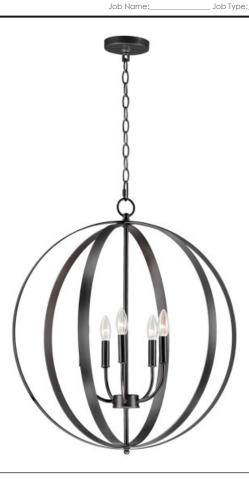

# **PRODUCT DESCRIPTION**

Offered in a variety of shapes and sizes, the Provident collection offers a trending style at value engineered pricing. The pivoting metal bands in your choice of Oiled Rubbed Bronze or Satin Nickel are available in sizes that fit many coordinating locations.

## **FINISHES OPTION**

Black (BK)

Oil Rubbed Bronze (OI)

Satin Nickel (SN)

# MATERIAL

Steel